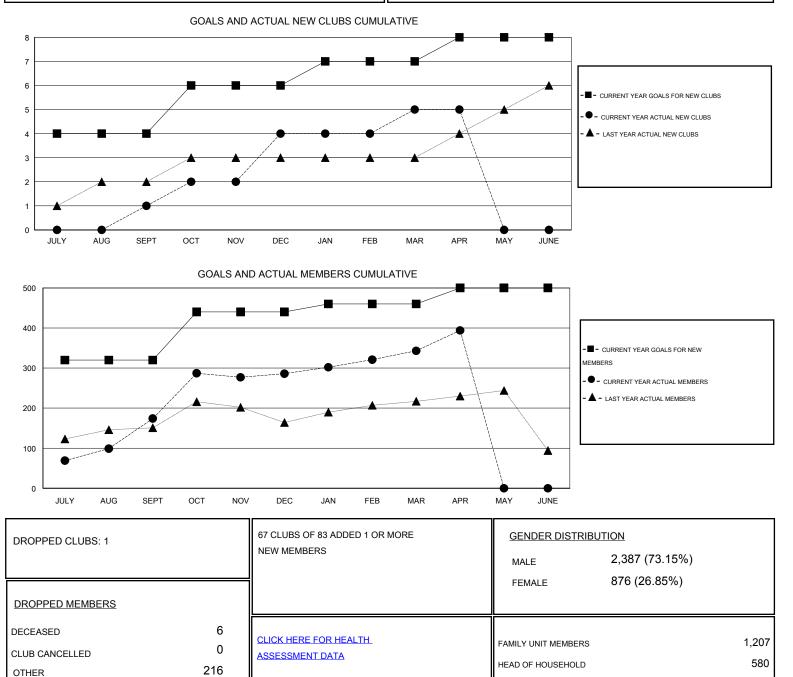

## KAMLESH JAIN GMT:

| LOCATION | INDIA |
|----------|-------|
|----------|-------|

 $\mathsf{GMT} \; \mathsf{CA} \; \mathbf{6}$ Clubs Members RESULTS FOR 2014-2015 **RESULTS FOR 2014-2015** NEW CLUB NEW CLUBS DROPPED NET NEW MEMBER CHARTER AND DROPPED NET QUARTER QUARTER GOAL CLUBS GAIN/LOSS GOAL NEW MEMBERS MEMBERS GAIN/LOSS ADDED 4 1 0 1 320 266 92 174 JULY/AUG/SEPT JULY/AUG/SEPT 2 3 2 120 208 96 112 1 OCT/NOV/DEC OCT/NOV/DEC 20 1 1 0 1 89 32 57 JAN/FEB/MAR JAN/FEB/MAR 0 0 0 40 2 51 1 53 APR/MAY/JUNE APR/MAY/JUNE